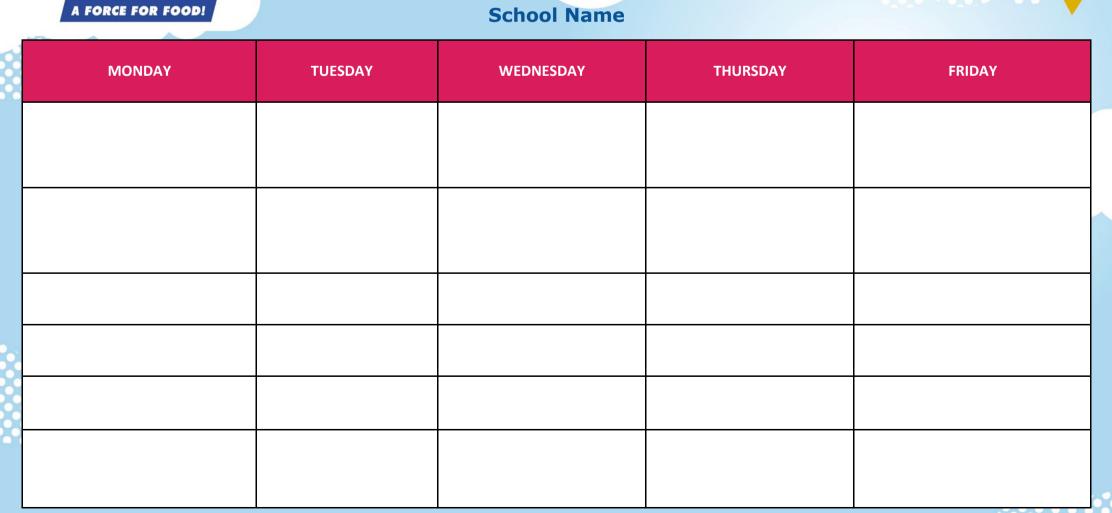

# **Interim Menu after Lockdown Week 1**

### **School Name**

| MONDAY                                         | TUESDAY                                                                          | WEDNESDAY                                                                                         | THURSDAY                                      | FRIDAY                                                     |
|------------------------------------------------|----------------------------------------------------------------------------------|---------------------------------------------------------------------------------------------------|-----------------------------------------------|------------------------------------------------------------|
| Margarita Pizza<br>&<br>Chips                  | Pasta Dish<br>Bolognaise or Tomato & Basil<br>Or Macaroni Cheese<br>Garlic Bread | Meat Pie<br><i>Mince or chicken</i><br>Creamed Potato                                             | Curry & Rice<br>Chicken or Vegetable or Quorn | Fish Fingers<br>or Fish portion<br>Chips<br>Tomato Ketchup |
| Jacket Potato<br>Cheese or Tuna or Beans       | Jacket Potato<br>Cheese or Tuna or Beans                                         | Jacket Potato<br>Cheese or Tuna or Beans                                                          | Jacket Potato<br>Cheese or Tuna or Beans      | Jacket Potato<br>Cheese or Tuna or Beans                   |
| Cheese savoury Sandwich                        | Egg mayonnaise Sandwich                                                          | Tuna mayonnaise sandwich                                                                          | Cheese savoury Sandwich                       | Egg mayonnaise Sandwich                                    |
| Baked Beans<br>Salad selection                 | Sweetcorn<br>Salad selection                                                     | Carrots<br>Salad selection                                                                        | Cucumber/carrot sticks<br>Salad selection     | Peas or sweetcorn<br>Coleslaw                              |
| Chocolate Sponge<br>Custard or chocolate sauce | Oaty Biscuit<br>Fruit wedges                                                     | Lemon and courgette Cake<br>Milk                                                                  | Chocolate Crunch<br>Custard                   | Fruity Flapjack<br>With Apple Slices                       |
|                                                |                                                                                  | Available Daily<br>, Fresh Bread Selection, Fresh Fruit a<br>ng water will be served with every m |                                               |                                                            |

A FORCE FOR FOOD!

**Available Daily** 

Salad Selection, Fresh Bread Selection, Fresh Fruit and Yoghurts.

Drinking water will be served with every meal.