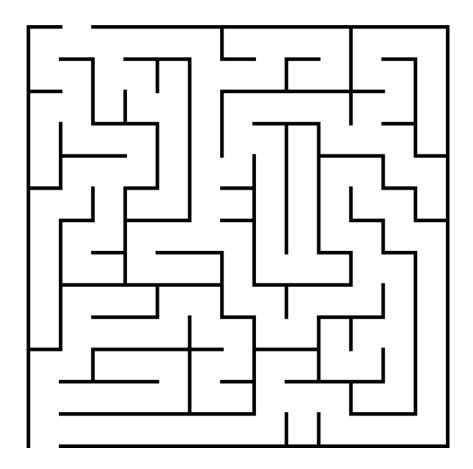

#### **WAY OUT**

Can you help?

Larry the Lifeguard needs you lead the swimming pool user to the Emergency Exit, can you find your way?