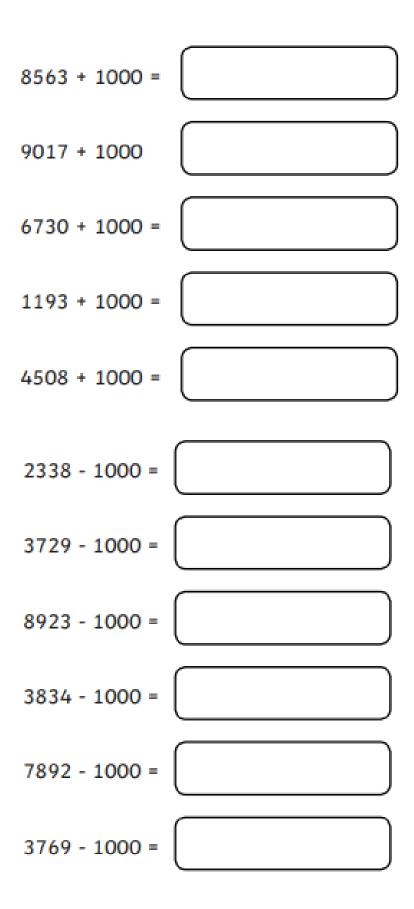

### **Sapphires**

## Using your place value knowledge, can you complete the following number sentences?