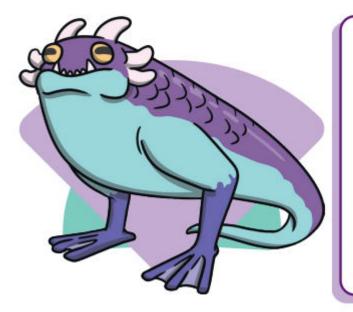

## **Moonstones**

Choose the words and phrases that describe the alien.

unusual pointed horns
green belly odd
unknown webbed feet
unique curled tail
sharp teeth different
strange blue feet
wide eyes scaly back

| Write some sentences to describe the alien. |
|---------------------------------------------|
|                                             |
|                                             |
|                                             |
|                                             |
|                                             |
|                                             |
|                                             |
|                                             |
|                                             |